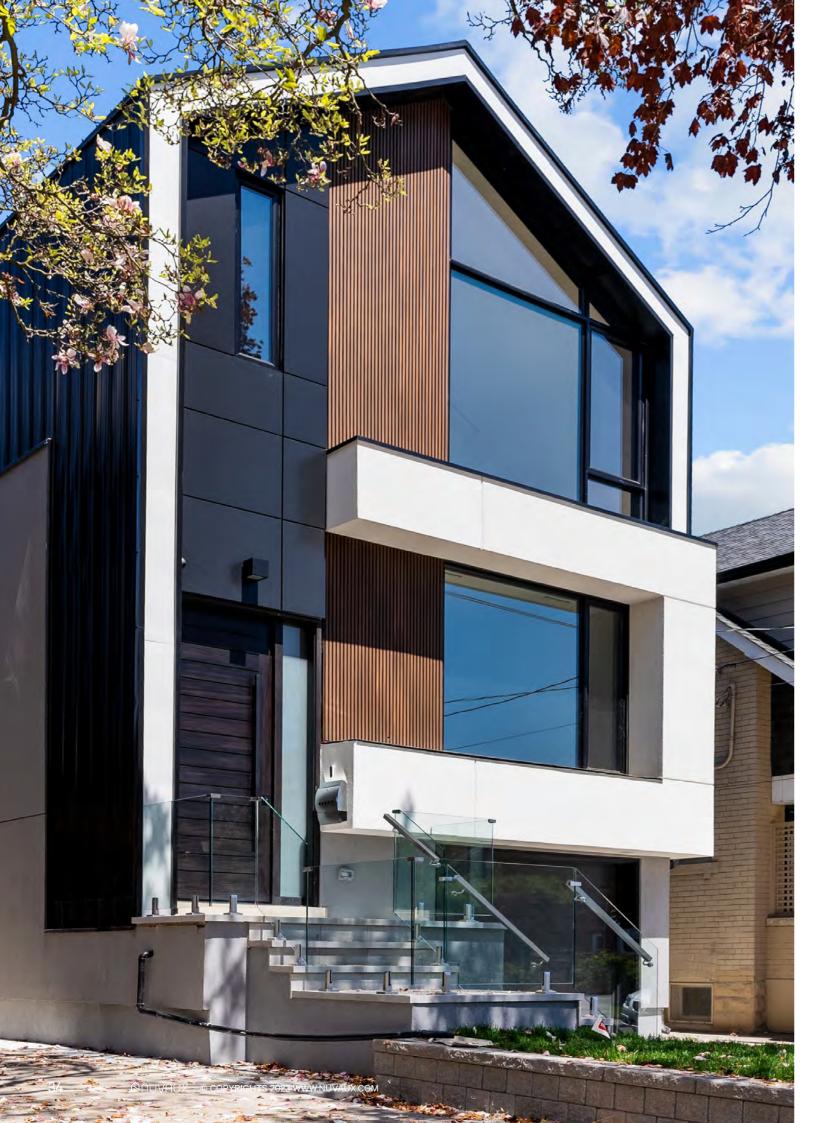

# INTERIOR DECORATIVE WALL PANELS

## Transform your interior with the beauty of natural wood texture and eco-friendly design

The WPC wall panel is a perfect choice for enhancing the warmth and aesthetic appeal of any home décor, as it beautifully replicates the natural texture of wood.

Crafted from revolutionary and eco-friendly materials, our WPC wall panel is designed to meet the demands of modern living. Its lightweight yet robust construction makes it an ideal option for a range of spaces including homes, offices, hotels, and more. Installation is a breeze, ensuring that you can quickly and effortlessly transform your space with the stunning addition of our wall panel.

Experience the perfect blend of functionality and elegance as our WPC wall panel effortlessly combines the natural beauty of wood with the durability and sustainability of modern materials. Elevate your interior design with ease and create a space that exudes sophistication and comfort.