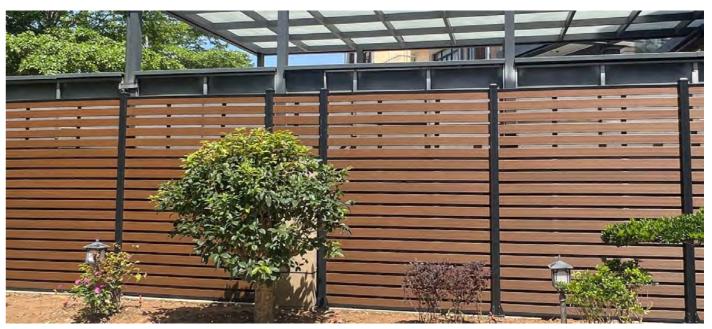

#### **CLASSIC SERIES** FENCE

Engineered to withstand the elements, this fence is built to withstand even the strongest winds, thanks to its durable aluminum structural support.

The aluminum framework provides exceptional wind pressure resistance, ensuring that your fence stands strong and secure in any weather condition. Meanwhile, the WPC fence boards exude the timeless elegance of wood, perfectly capturing its natural appeal, you can enjoy the warm, rustic aesthetic of wood without compromising on durability or maintenance. Experience the best of both worlds as aluminum and wood plastic composite come together in perfect harmony.

#### Fence Model

Privacy Nuvaux F01-p

Mid-Trellis Nuvaux F02-p & Nuvaux F02-f

#### Color Options

Stander Size:

W 70" \* H 70" W 70" \* H 60" W 70" \* H 46"

Full-Trellis Nuvaux F01-f