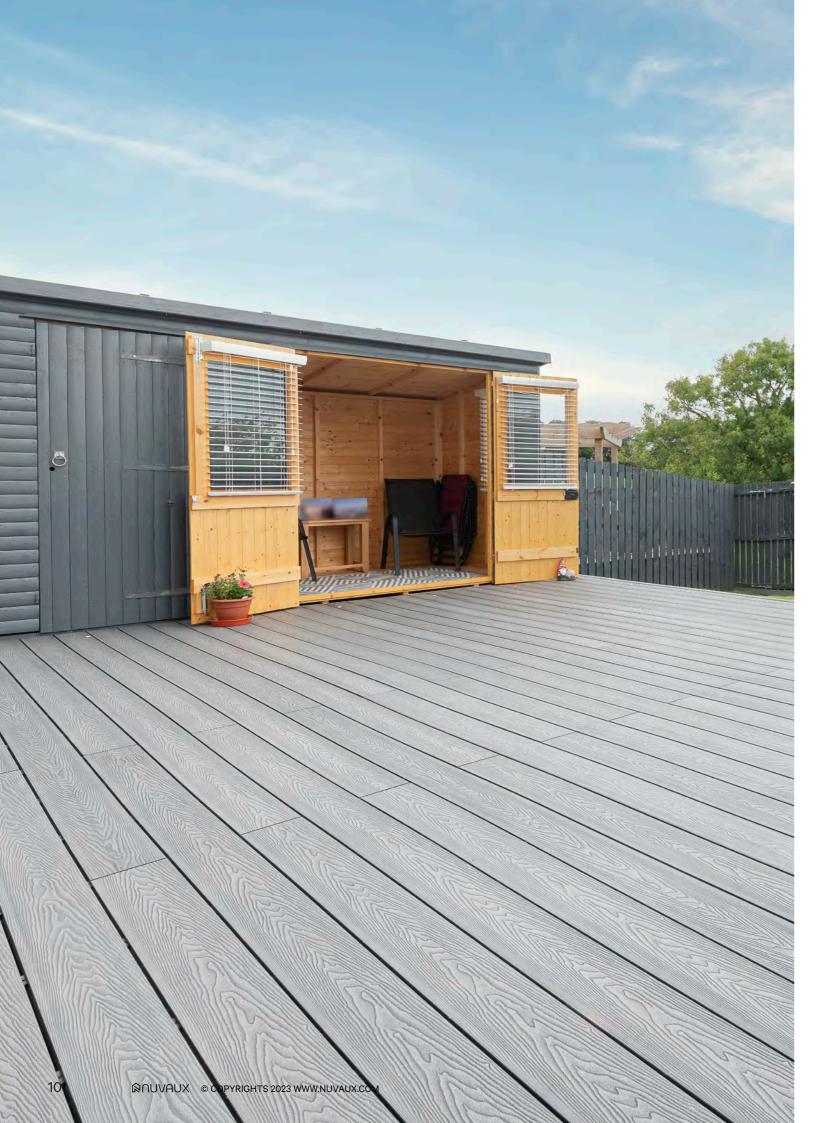

## **CLASSIC SERIES** DECK

Step into the enchanting realm of Classic Decking, the pioneering 1st generation of WPC. With its anti-slip, moisture-proof, and anti-termite features, Classic Decking offers a safe and enduring outdoor experience. Embrace the allure of our mature and cost-effective decking solution, perfect for those seeking an extraordinary outdoor escape. Elevate your space with MexyTech Classic Decking and indulge in the captivating fusion of beauty and functionality.