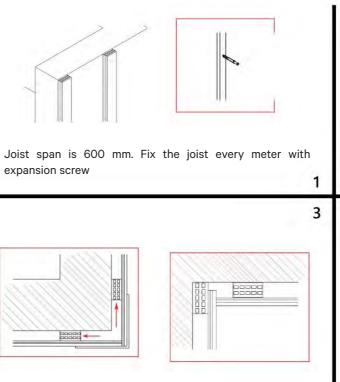

1.600mm spacing between joists, each joist is fixed with an expansion screw

3. Install the wall panel (pre-driled first) Reserve a clearance of 1mm before installing the next wall panel (Prevent thewall panel from expanding and contracting)

#### Accessories

2. Reserve 18mm between the starter clip and floor