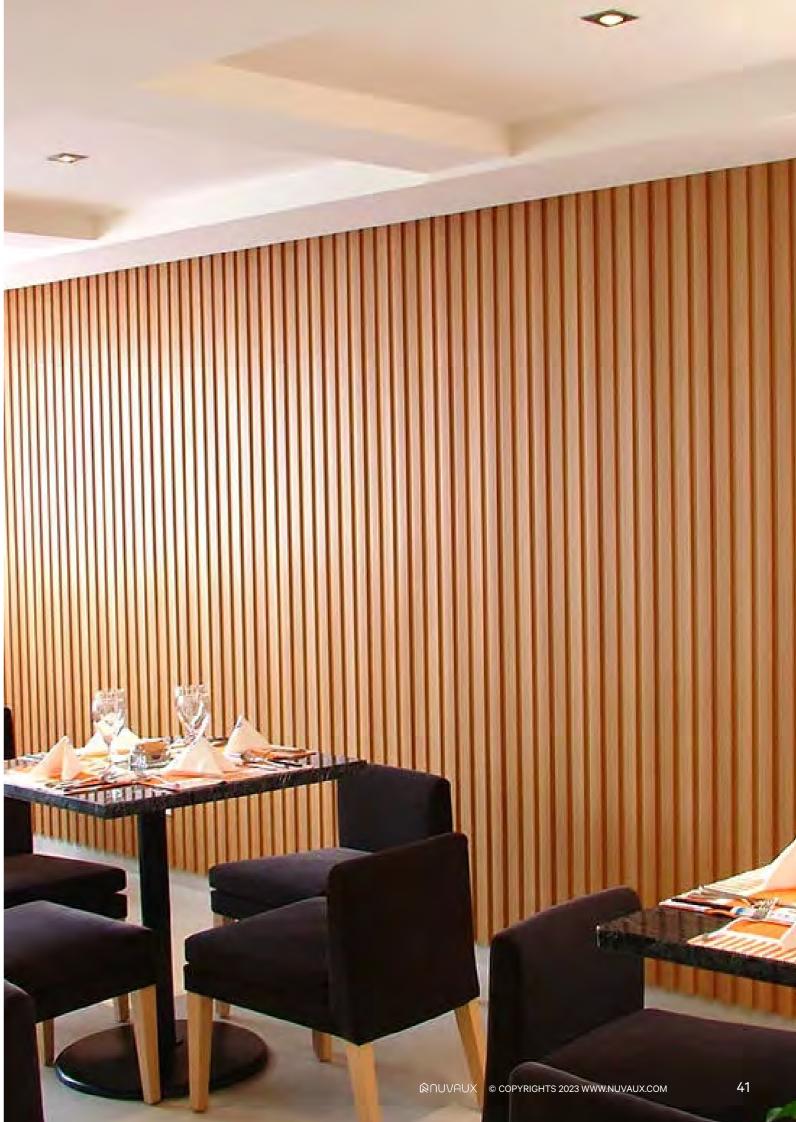

# INTERIOR DECORATIVE WALL PANELS

## Transform your interior with the beauty of natural wood texture and eco-friendly design

The WPC wall panel is a perfect choice for enhancing the warmth and aesthetic appeal of any home décor, as it beautifully replicates the natural texture of wood.

Crafted from revolutionary and eco-friendly materials, our WPC wall panel is designed to meet the demands of modern living. Its lightweight yet robust construction makes it an ideal option for a range of spaces including homes, offices, hotels, and more. Installation is a breeze, ensuring that you can quickly and effortlessly transform your space with the stunning addition of our wall panel.

Experience the perfect blend of functionality and elegance as our WPC wall panel effortlessly combines the natural beauty of wood with the durability and sustainability of modern materials. Elevate your interior design with ease and create a space that exudes sophistication and comfort.