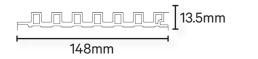

#### Wall Panel Model

Nuvaux Slat wall board

Nuvaux Slat wall board

136mm

#### Color Options

Click this link or scan QRcode to choose the color

Nuvaux Slat wall board

\_\_ 9mm 158mm

Nuvaux Grid board

Nuvaux Round board

Nuvaux Slat wall board

Nuvaux Concave board