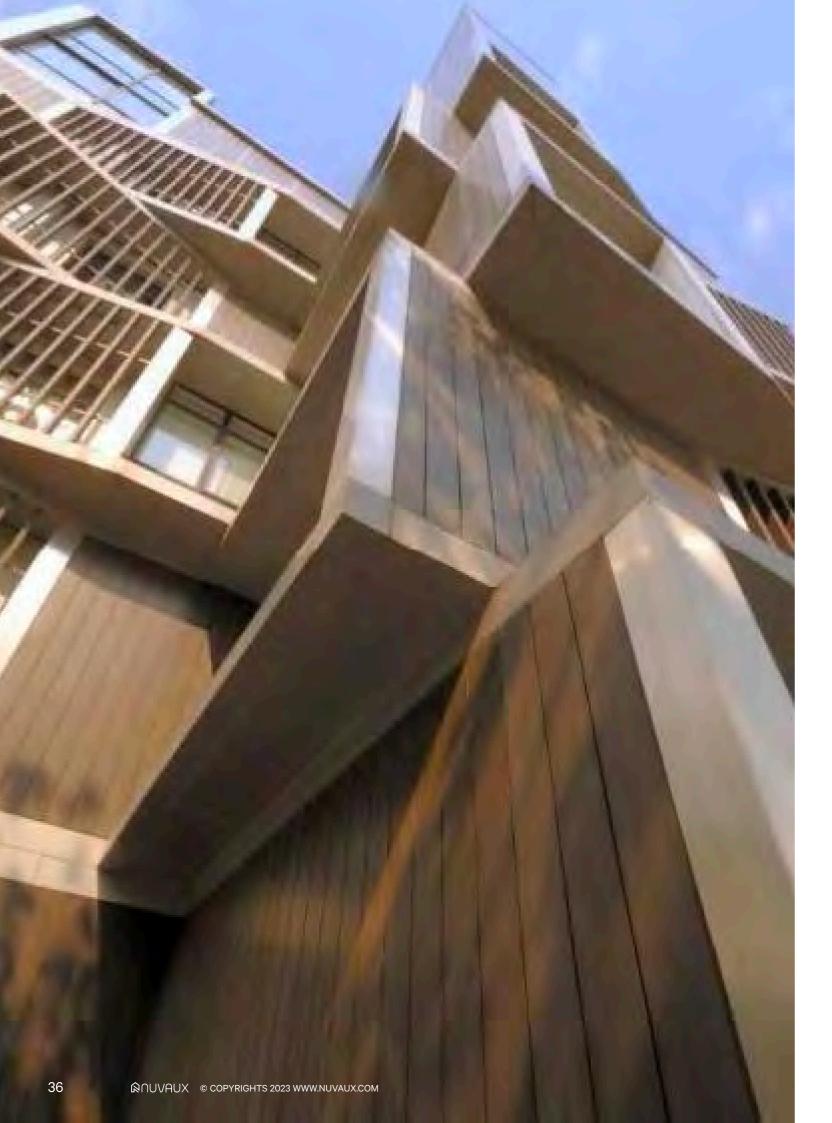

## **EXTERIOR SIDING** PANELS

Composite siding is a popular choice for exterior protection, widely used in various buildings, from homes to offices. It is crafted from compressed scrap wood, bonded with a high-quality resin to ensure strength and durability.

Available in a range of textures and colors, composite siding offers versatility and can be customized to match different architectural styles. It comes primed and ready for paint, allowing you to personalize it according to your preferences.

Beyond its stylish appearance, composite siding boasts exceptional durability and resilience. It undergoes chemical treatment to resist fungi and insects, common issues faced by traditional siding options. Additionally, it remains unaffected by moisture or extreme temperatures, as it does not expand or rot.