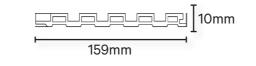

#### Decking Model

50000005[25mm

(H-ROUND) G1 - Wood grain

#### Color Options

140mm

Sanding