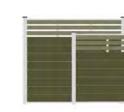

#### **CLASSIC SERIES** FENCE

Engineered to withstand the elements, this fence is built to withstand even the strongest winds, thanks to its durable aluminum structural support.

The aluminum framework provides exceptional wind pressure resistance, ensuring that your fence stands strong and secure in any weather condition. Meanwhile, the WPC fence boards exude the timeless elegance of wood, perfectly capturing its natural appeal, you can enjoy the warm, rustic aesthetic of wood without compromising on durability or maintenance. Experience the best of both worlds as aluminum and wood plastic composite come together in perfect harmony.

#### Fence Model

Privacy Nuvaux F01-p

Mid-Trellis Nuvaux F02-p & Nuvaux F02-f

#### Color Options

Stander Size:

W 70" \* H 70" W 70" \* H 60" W 70" \* H 46"

Full-Trellis Nuvaux F01-f