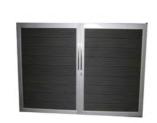

## FENCE GATE

The gates are thoughtfully constructed with a combination of fence panels and durable aluminum frames, mirroring the structure and design of the fence itself. This harmonious union creates a sense of high-end fashion, elevating the aesthetic appeal of your property.

Flexibility and convenience are at the core of our gate design. With an assembly-detachable structure, you have the freedom to replace and interchange the fence plates at any time, allowing for hassle-free maintenance and customization. This ensures that your fence gate remains in pristine condition and aligns with your evolving style preferences.

#### Gate Model

Mid-Trellis G02-B

#### Color Options

**Full-Trellis** G02-C

Stander Size:

W 35" \* H 67"

Swing G02-D