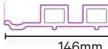

#### Wall Panel Model

Nuvaux Slat wall board

Nuvaux Slat wall board

136mm

#### Color Options

Click this link or scan QRcode to choose the color

Nuvaux Slat wall board

\_\_ 9mm 158mm

Nuvaux Grid board

Nuvaux Round board

Nuvaux Slat wall board

Nuvaux Concave board