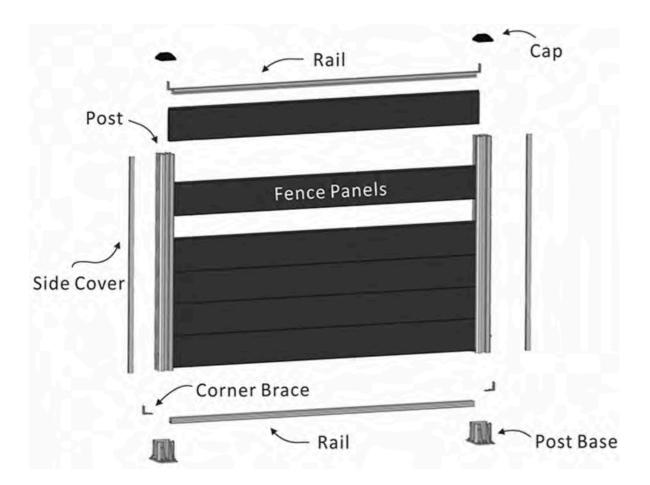

#### FENCE INSTALLATION

Our fence boasts a comprehensive installation system that takes into account every aspect, making the fence installation process a breeze. Not only regular outdoor fences but our system is also designed to accommodate concrete ground installation as well. We have incorporated a post-base design that not only ensures the integrity of the existing ground structure but also simplifies the installation process, providing customers with a superior experience. With our user-friendly and innovative installation system, you can enjoy a hassle-free and efficient installation of your fence

#### Accessories