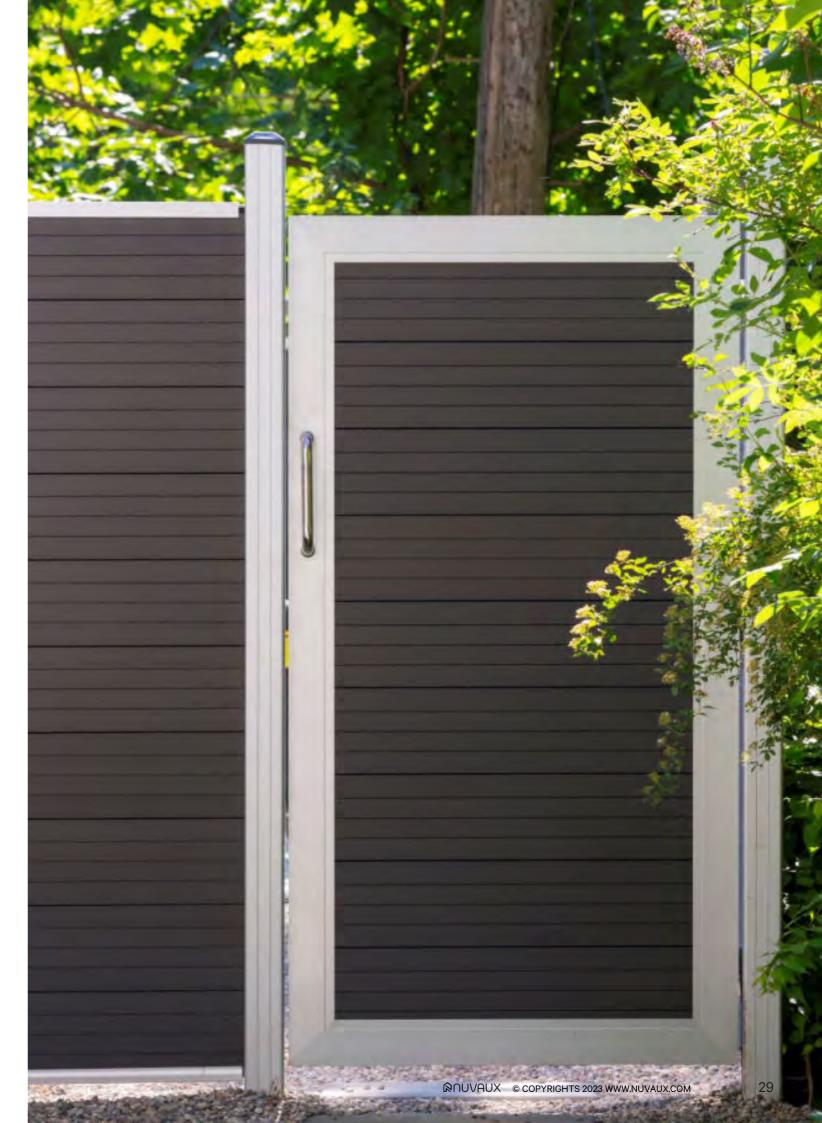

## FENCE GATE

The gates are thoughtfully constructed with a combination of fence panels and durable aluminum frames, mirroring the structure and design of the fence itself. This harmonious union creates a sense of high-end fashion, elevating the aesthetic appeal of your property.

Flexibility and convenience are at the core of our gate design. With an assembly-detachable structure, you have the freedom to replace and interchange the fence plates at any time, allowing for hassle-free maintenance and customization. This ensures that your fence gate remains in pristine condition and aligns with your evolving style preferences.