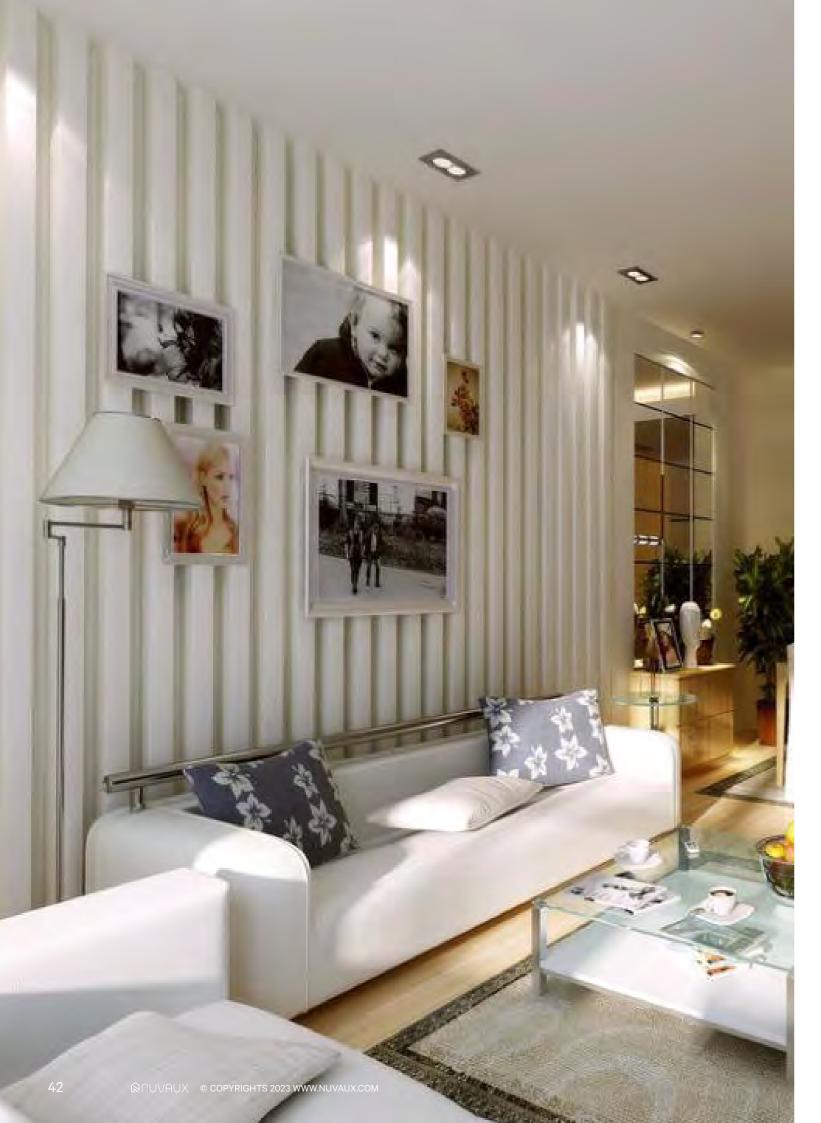

# INTERIOR DECORATIVE WALL PANELS

## Transform your interior with the beauty of natural wood texture and eco-friendly design

The WPC wall panel is a perfect choice for enhancing the warmth and aesthetic appeal of any home décor, as it beautifully replicates the natural texture of wood.

Crafted from revolutionary and eco-friendly materials, our WPC wall panel is designed to meet the demands of modern living. Its lightweight yet robust construction makes it an ideal option for a range of spaces including homes, offices, hotels, and more. Installation is a breeze, ensuring that you can quickly and effortlessly transform your space with the stunning addition of our wall panel.

Experience the perfect blend of functionality and elegance as our WPC wall panel effortlessly combines the natural beauty of wood with the durability and sustainability of modern materials. Elevate your interior design with ease and create a space that exudes sophistication and comfort.