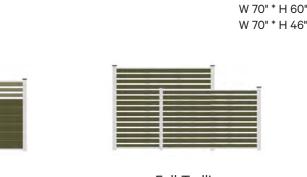

#### Fence Model

Privacy Nuvaux F01-p

Mid-Trellis Nuvaux F02-p & Nuvaux F02-f

#### Color Options

Stander Size:

W 70" \* H 70" W 70" \* H 60" W 70" \* H 46"

Full-Trellis Nuvaux F01-f

#### Fence Model

Privacy Nuvaux F02-p

Mid-Trellis Nuvaux F02-p & Nuvaux F02-f

#### Color Options

Stander Size:

W 70" \* H 70"

Full-Trellis Nuvaux F02-f