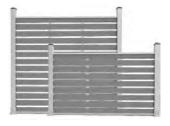

#### **CLASSIC SERIES** FENCE

Engineered to withstand the elements, this fence is built to withstand even the strongest winds, thanks to its durable aluminum structural support.

The aluminum framework provides exceptional wind pressure resistance, ensuring that your fence stands strong and secure in any weather condition. Meanwhile, the WPC fence boards exude the timeless elegance of wood, perfectly capturing its natural appeal, you can enjoy the warm, rustic aesthetic of wood without compromising on durability or maintenance. Experience the best of both worlds as aluminum and wood plastic composite come together in perfect harmony.

#### Fence Model

Privacy Nuvaux F01-p

Mid-Trellis Nuvaux F02-p & Nuvaux F02-f

#### Color Options

Stander Size:

W 70" \* H 70" W 70" \* H 60" W 70" \* H 46"

Full-Trellis Nuvaux F01-f