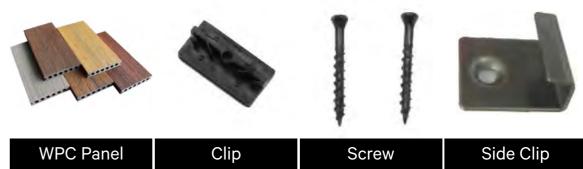

#### Accessories

ROUVAUX © COPYRIGHTS 2023 WWW.NUVAUX.COM

#### **DECKING INSTALLATION**

The installation system has garnered continuous praise for its remarkable features and has been highly acclaimed for its exceptional qualities. With its user-friendly design, the installation of the deck becomes effortless using just a few screws, making it accessible for DIY enthusiasts. With just a few screws, the deck installation becomes a breeze, thanks to its smart design that enables DIY assembly. The fast installation saves both time and labour, while the product's design ensures hassle-free maintenance.