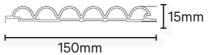

#### Wall Panel Model

Nuvaux Slat wall board

Nuvaux Slat wall board

136mm

#### Color Options

Click this link or scan QRcode to choose the color

Nuvaux Slat wall board

\_\_ 9mm 158mm

Nuvaux Grid board

Nuvaux Round board

Nuvaux Slat wall board

Nuvaux Concave board