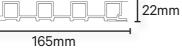

#### Wall Panel Model

Nuvaux Slat wall board

Nuvaux Slat wall board

136mm

#### Color Options

Click this link or scan QRcode to choose the color

Nuvaux Slat wall board

\_\_ 9mm 158mm

Nuvaux Grid board

Nuvaux Round board

Nuvaux Slat wall board

Nuvaux Concave board