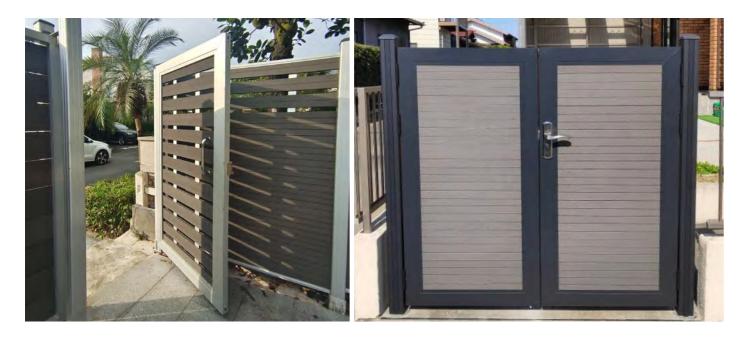

## FENCE GATE

The gates are thoughtfully constructed with a combination of fence panels and durable aluminum frames, mirroring the structure and design of the fence itself. This harmonious union creates a sense of high-end fashion, elevating the aesthetic appeal of your property.

Flexibility and convenience are at the core of our gate design. With an assembly-detachable structure, you have the freedom to replace and interchange the fence plates at any time, allowing for hassle-free maintenance and customization. This ensures that your fence gate remains in pristine condition and aligns with your evolving style preferences.

#### Gate Model

Mid-Trellis G02-B

#### Color Options

**Full-Trellis** G02-C

Stander Size:

W 35" \* H 67"

Swing G02-D