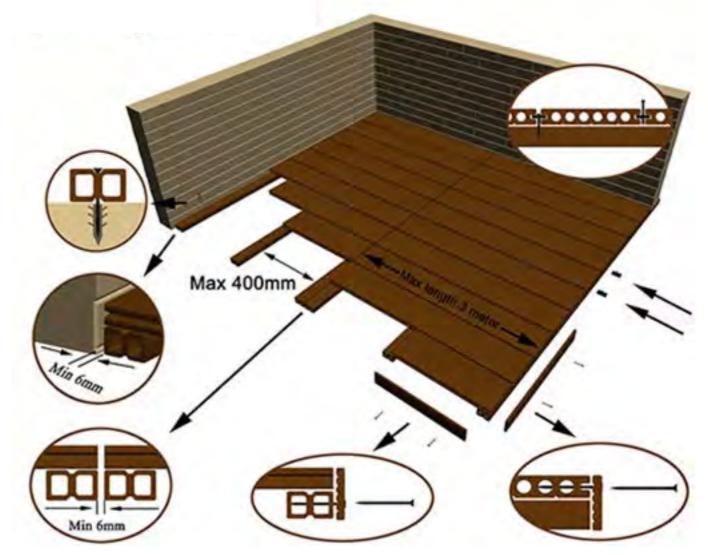

#### **DECKING INSTALLATION**

The installation system has garnered continuous praise for its remarkable features and has been highly acclaimed for its exceptional qualities. With its user-friendly design, the installation of the deck becomes effortless using just a few screws, making it accessible for DIY enthusiasts. With just a few screws, the deck installation becomes a breeze, thanks to its smart design that enables DIY assembly. The fast installation saves both time and labour, while the product's design ensures hassle-free maintenance.

#### Accessories

ROUVAUX © COPYRIGHTS 2023 WWW.NUVAUX.COM