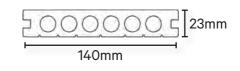

#### Decking Model

50000005[25mm

(H-ROUND) G1 - Wood grain

#### Color Options

140mm

Sanding