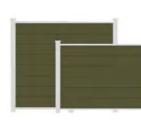

#### **CLASSIC SERIES** FENCE

Engineered to withstand the elements, this fence is built to withstand even the strongest winds, thanks to its durable aluminum structural support.

The aluminum framework provides exceptional wind pressure resistance, ensuring that your fence stands strong and secure in any weather condition. Meanwhile, the WPC fence boards exude the timeless elegance of wood, perfectly capturing its natural appeal, you can enjoy the warm, rustic aesthetic of wood without compromising on durability or maintenance. Experience the best of both worlds as aluminum and wood plastic composite come together in perfect harmony.

#### Fence Model

Privacy Nuvaux F01-p

Mid-Trellis Nuvaux F02-p & Nuvaux F02-f

#### Color Options

Stander Size:

W 70" \* H 70" W 70" \* H 60" W 70" \* H 46"

Full-Trellis Nuvaux F01-f