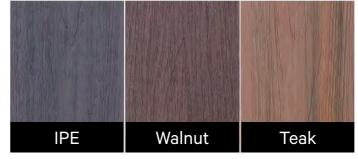

#### Color Options

140mm

Sanding

#### Color Options

Click this link or scan QRcode to choose the color

Nuvaux Slat wall board

\_\_ 9mm 158mm

Nuvaux Grid board

Nuvaux Round board

Nuvaux Slat wall board

Nuvaux Concave board