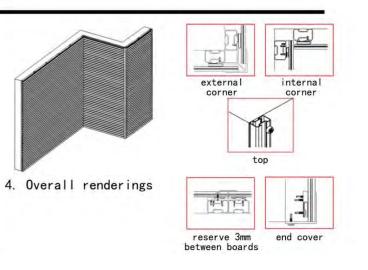

#### WALL PANELS INSTALLATION

Installing our wall panels is a breeze with our comprehensive and user-friendly installation system. It accommodates various surfaces, including concrete walls, ensuring a seamless installation process. Our specially designed system guarantees the stability and integrity of the panels, providing you with a superior experience. With our innovative approach and attention to detail, you can effortlessly transform your space with our exquisite wall panels and enjoy a hassle-free installation that exceeds your expectations.

Detail demo

Accessories

Install the bottom wall panel and fix it with air nail gun. Make sure the upper and lower concave parts are well-fixed

Complete demo