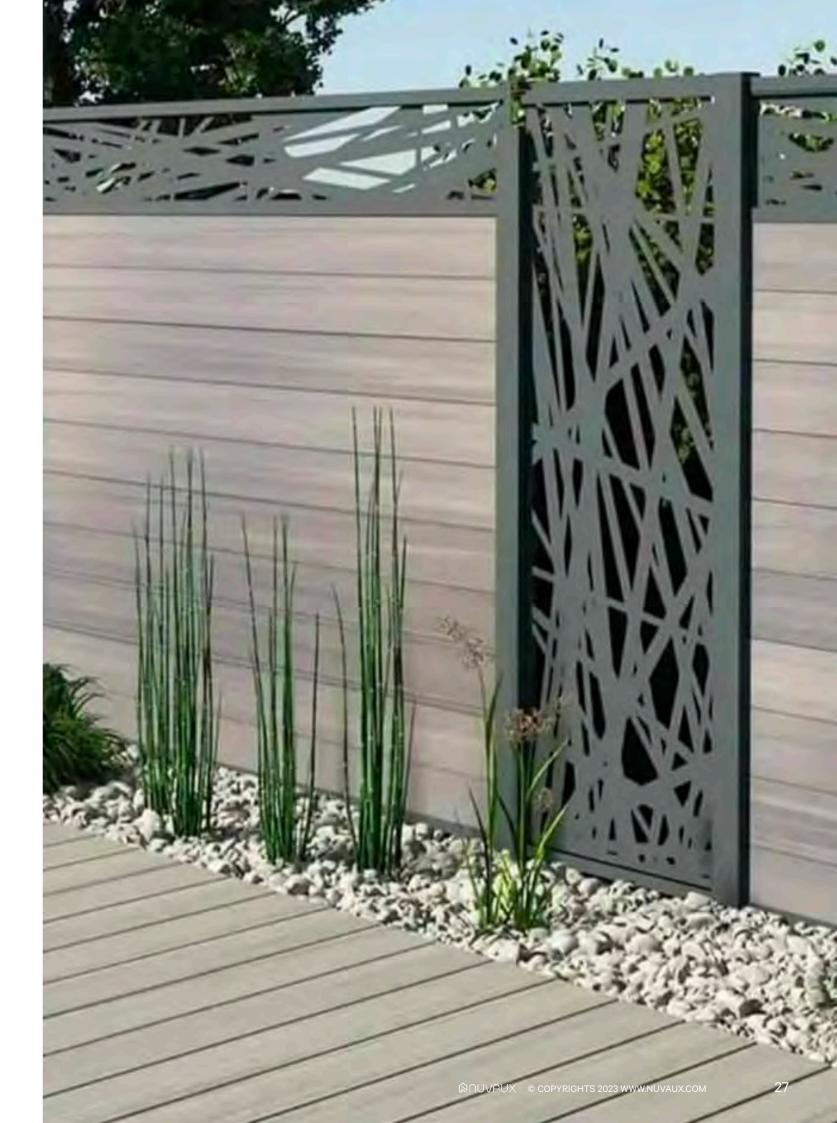

## SLAT WALL SERIES FENCE

Co-extrusion fence boards offer a remarkable natural appearance and texture, mimicking the authentic look and feel of wood. This innovative design ensures that your fence seamlessly blends into its surroundings, adding a touch of elegance to your outdoor space.

Secondly, Co-extrusion fences are designed with easy cleaning in mind, allowing you to effortlessly remove dirt, grime, and stains. With superior stain resistance, your fence will maintain its pristine condition, providing a beautiful backdrop to your property.

Lastly, Co-extrusion fences are engineered for long-term durability and resilience. They are specifically formulated to withstand the harshest elements, including UV rays, oxidation, and erosion. This means the fence will retain its vibrant color, structural integrity, and overall beauty for years to come, without the need for frequent repairs or replacements.

#### Fence Model

Nuvaux F02-slat