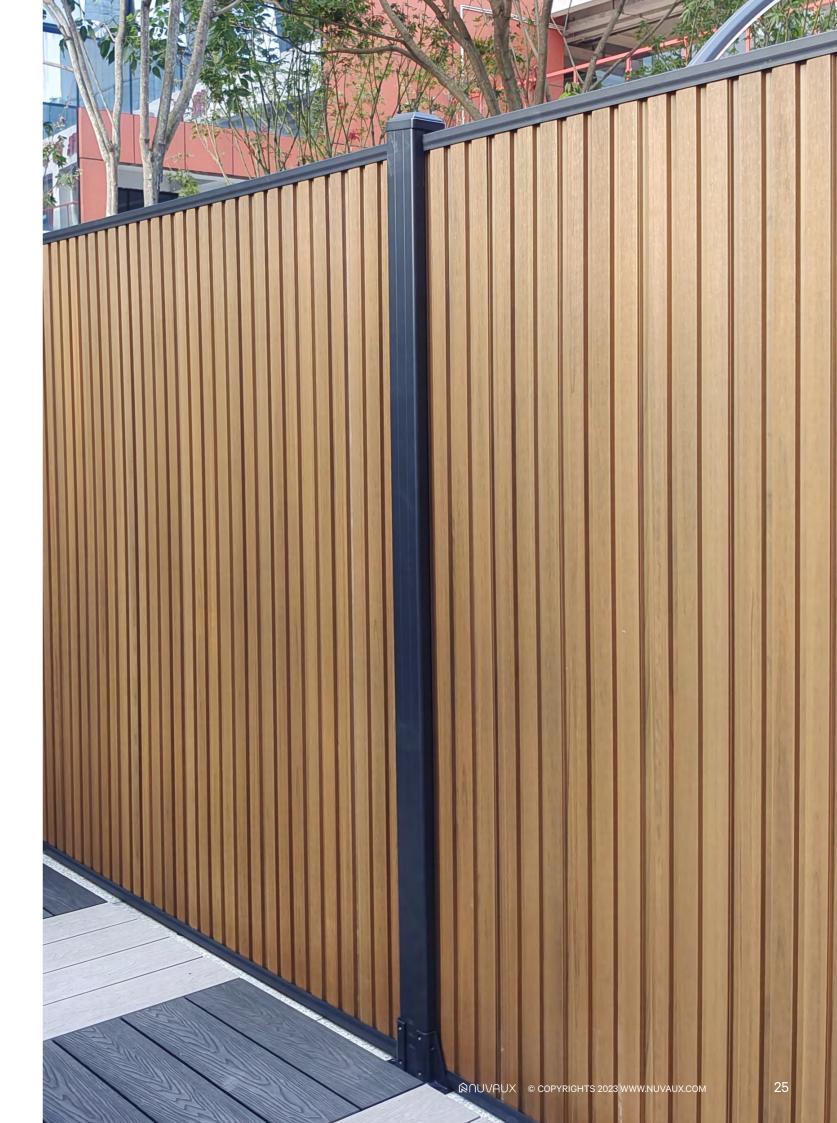

#### **CLASSIC SERIES** FENCE

Engineered to withstand the elements, this fence is built to withstand even the strongest winds, thanks to its durable aluminum structural support.

The aluminum framework provides exceptional wind pressure resistance, ensuring that your fence stands strong and secure in any weather condition. Meanwhile, the WPC fence boards exude the timeless elegance of wood, perfectly capturing its natural appeal, you can enjoy the warm, rustic aesthetic of wood without compromising on durability or maintenance. Experience the best of both worlds as aluminum and wood plastic composite come together in perfect harmony.