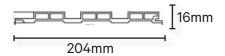

#### Siding Panel Model

#### SIDING INSTALLATION

It is typically lightweight and as such perfect for DIY installations. In essence, you don't really need much manpower or use complicated tools when it comes to installing composite siding. You can easily cut it as well, which further cements its ease of installation.