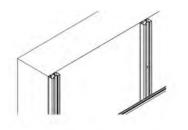

#### WALL PANELS INSTALLATION

Installing our wall panels is a breeze with our comprehensive and user-friendly installation system. It accommodates various surfaces, including concrete walls, ensuring a seamless installation process. Our specially designed system guarantees the stability and integrity of the panels, providing you with a superior experience. With our innovative approach and attention to detail, you can effortlessly transform your space with our exquisite wall panels and enjoy a hassle-free installation that exceeds your expectations.

Detail demo

Accessories

Install the bottom wall panel and fix it with air nail gun. Make sure the upper and lower concave parts are well-fixed

Complete demo