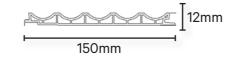

#### Wall Panel Model

Nuvaux Slat wall board

Nuvaux Slat wall board

136mm

#### Color Options

Click this link or scan QRcode to choose the color

Nuvaux Slat wall board

\_\_ 9mm 158mm

Nuvaux Grid board

Nuvaux Round board

Nuvaux Slat wall board

Nuvaux Concave board