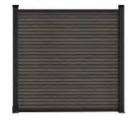

#### **CLASSIC SERIES** FENCE

Engineered to withstand the elements, this fence is built to withstand even the strongest winds, thanks to its durable aluminum structural support.

The aluminum framework provides exceptional wind pressure resistance, ensuring that your fence stands strong and secure in any weather condition. Meanwhile, the WPC fence boards exude the timeless elegance of wood, perfectly capturing its natural appeal, you can enjoy the warm, rustic aesthetic of wood without compromising on durability or maintenance. Experience the best of both worlds as aluminum and wood plastic composite come together in perfect harmony.

#### Fence Model

Privacy Nuvaux F01-p

Mid-Trellis Nuvaux F02-p & Nuvaux F02-f

#### Color Options

Stander Size:

W 70" \* H 70" W 70" \* H 60" W 70" \* H 46"

Full-Trellis Nuvaux F01-f