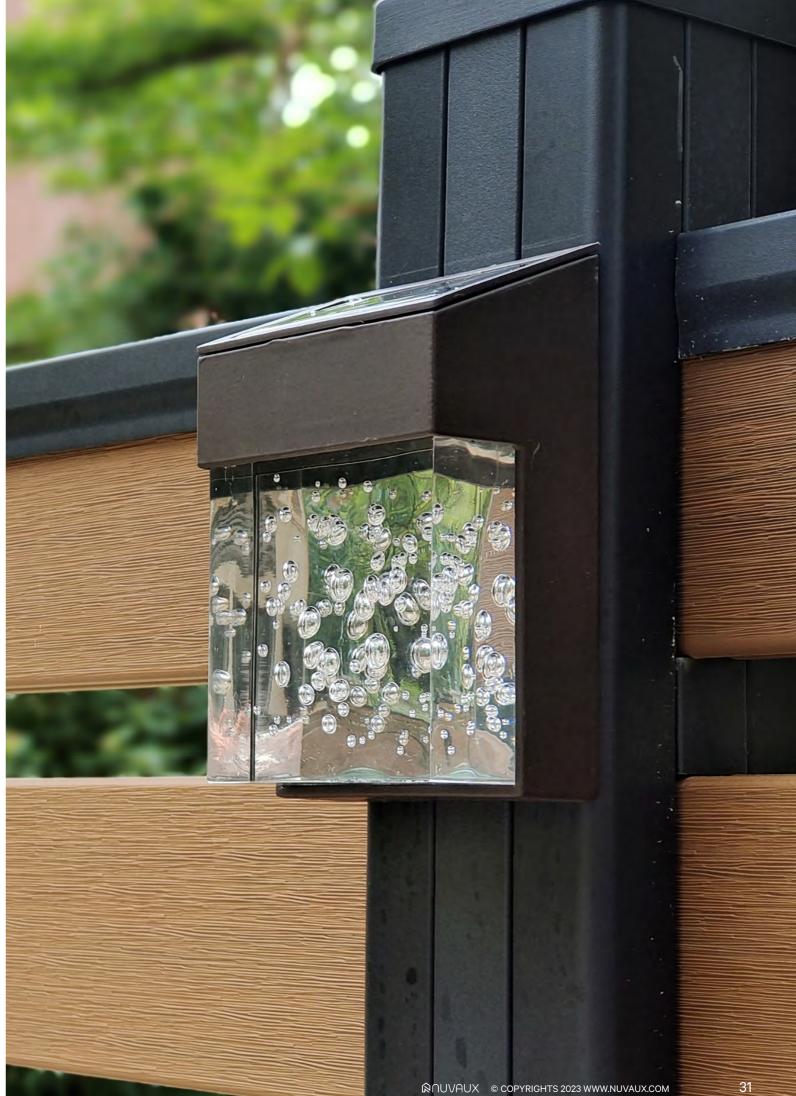

#### **SOLAR ENERGY** FENCE LIGHT

Co-extrusion fence boards offer a remarkable natural appearance and texture, mimicking the authentic look and Enhanced Aesthetics: The solar fence lights add a touch of enchantment and sophistication to your outdoor space. They beautifully illuminate your fence, creating a captivating visual impact that elevates the overall ambiance and aesthetics of your surroundings.

Added Security: Illuminate your fence and enhance the safety of your property, providing an additional layer of security to your outdoor space.

**Energy Efficiency**: Embrace sustainability with solar-powered lights. By harnessing the power of the sun, these lights operate without consuming electricity, resulting in reduced energy costs and a smaller carbon footprint.

Easy Installation: The solar fence lights are designed for hassle-free installation. With no need for complicated wiring or electrical connections, you can quickly and effortlessly enhance your fence with these elegant lights. Simply mount them onto your fence, and they're ready to shine.

Low Maintenance: The solar fence lights are built to last, featuring durable materials that withstand various weather conditions. They require minimal upkeep, allowing you to enjoy long-lasting illumination with peace of mind.

Eco-Friendly: By utilizing solar power, the fence lights contribute to a greener environment. Reduce your carbon footprint and embrace sustainable living with these eco-friendly lighting solutions.

Experience the transformative power of our solar fence lights, as they not only illuminate your fence but also enhance the beauty, security, and eco-consciousness of your outdoor space. Upgrade your fence with these remarkable lights and bask in the enchanting glow they bring to your evenings.