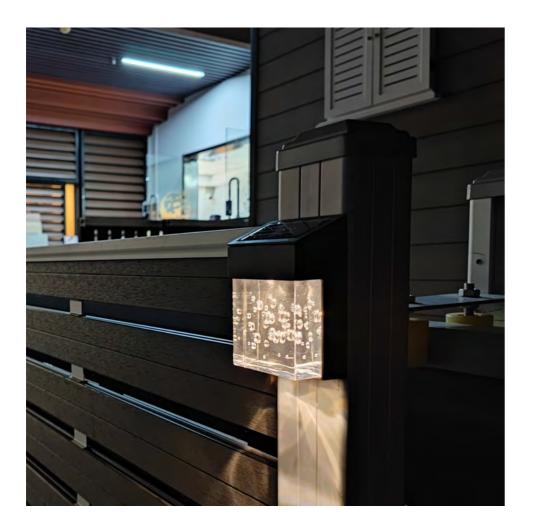

#### **SOLAR ENERGY** FENCE LIGHT

Co-extrusion fence boards offer a remarkable natural appearance and texture, mimicking the authentic look and Enhanced Aesthetics: The solar fence lights add a touch of enchantment and sophistication to your outdoor space. They beautifully illuminate your fence, creating a captivating visual impact that elevates the overall ambiance and aesthetics of your surroundings.

Added Security: Illuminate your fence and enhance the safety of your property, providing an additional layer of security to your outdoor space.

**Energy Efficiency**: Embrace sustainability with solar-powered lights. By harnessing the power of the sun, these lights operate without consuming electricity, resulting in reduced energy costs and a smaller carbon footprint.

Easy Installation: The solar fence lights are designed for hassle-free installation. With no need for complicated wiring or electrical connections, you can quickly and effortlessly enhance your fence with these elegant lights. Simply mount them onto your fence, and they're ready to shine.

Low Maintenance: The solar fence lights are built to last, featuring durable materials that withstand various weather conditions. They require minimal upkeep, allowing you to enjoy long-lasting illumination with peace of mind.

Eco-Friendly: By utilizing solar power, the fence lights contribute to a greener environment. Reduce your carbon footprint and embrace sustainable living with these eco-friendly lighting solutions.

Experience the transformative power of our solar fence lights, as they not only illuminate your fence but also enhance the beauty, security, and eco-consciousness of your outdoor space. Upgrade your fence with these remarkable lights and bask in the enchanting glow they bring to your evenings.