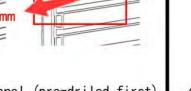

1.600mm spacing between joists, each joist is fixed with an expansion screw

3. Install the wall panel (pre-driled first) Reserve a clearance of 1mm before installing the next wall panel (Prevent thewall panel from expanding and contracting)