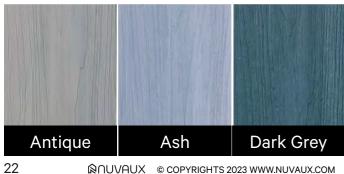

t your fence seamlessly blends into its surroundings, adding a touch of elegance to your outdoor space.

Secondly, Co-extrusion fences are designed with easy cleaning in mind, allowing you to effortlessly remove dirt, grime, and stains. With superior stain resistance, your fence will maintain its pristine condition, providing a beautiful backdrop to your property.

Lastly, Co-extrusion fences are engineered for long-term durability and resilience. They are specifically formulated to withstand the harshest elements, including UV rays, oxidation, and erosion. This means the fence will retain its vibrant color, structural integrity, and overall beauty for years to come, without the need for frequent repairs or replacements.





Nuvaux F02-woven



Nuvaux F02-carving-1

#### Color Options







Stander Size:

W 70" \* H 70"

Nuvaux F02-carving-2





## SLAT WALL SERIES FENCE

Co-extrusion fence boards offer a remarkable natural appearance and texture, mimicking the authentic look and feel of wood. This innovative design ensures that your fence seamlessly blends into its surroundings, adding a touch of elegance to your outdoor space.

Secondly, Co-extrusion fences are designed with easy cleaning in mind, allowing you to effortlessly remove dirt, grime, and stains. With superior stain resistance, your fence will maintain its pristine condition, providing a beautiful backdrop to your property.

Lastly, Co-extrusion fences are engineered for long-term durability and resilience. They are specifically formulated to withstand the harshest elements, including UV rays, oxidation, and