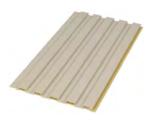

## **EXTERIOR SIDING** PANELS

Composite siding is a popular choice for exterior protection, widely used in various buildings, from homes to offices. It is crafted from compressed scrap wood, bonded with a high-quality resin to ensure strength and durability.

Available in a range of textures and colors, composite siding offers versatility and can be customized to match different architectural styles. It comes primed and ready for paint, allowing you to personalize it according to your preferences.

Beyond its stylish appearance, composite siding boasts exceptional durability and resilience. It undergoes chemical treatment to resist fungi and insects, common issues faced by traditional siding options. Additionally, it remains unaffected by moisture or extreme temperatures, as it does not expand or rot.