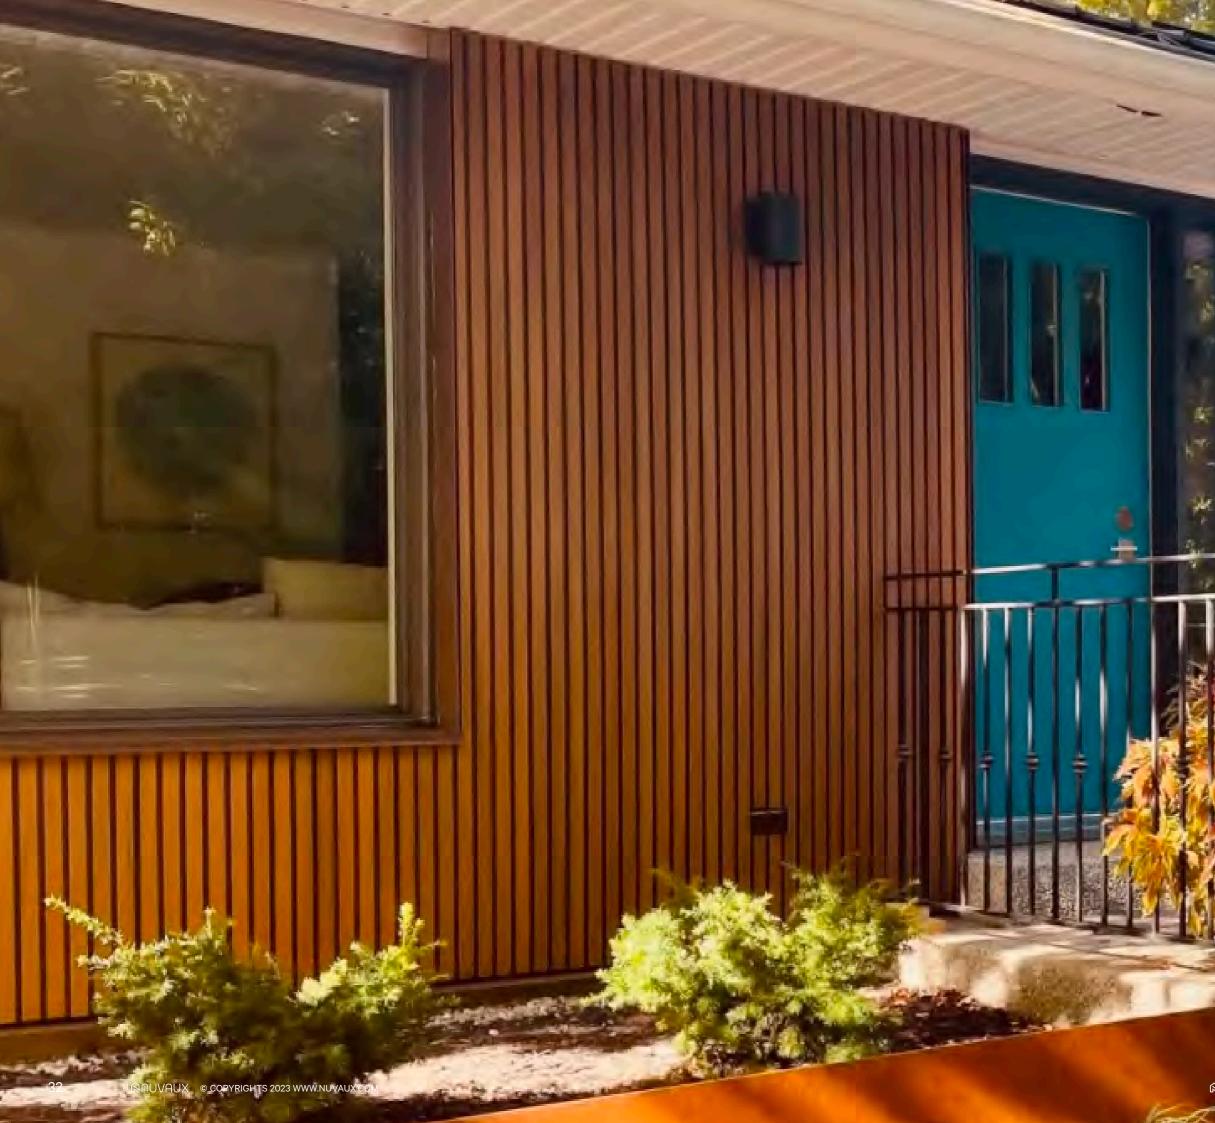

# INTERIOR DECORATIVE WALL PANELS

## Transform your interior with the beauty of natural wood texture and eco-friendly design

The WPC wall panel is a perfect choice for enhancing the warmth and aesthetic appeal of any home décor, as it beautifully replicates the natural texture of wood.

Crafted from revolutionary and eco-friendly materials, our WPC wall panel is designed to meet the demands of modern living. Its lightweight yet robust construction makes it an ideal option for a range of spaces including homes, offices, hotels, and more. Installation is a breeze, ensuring that you can quickly and effortlessly transform your space with the stunning addition of our wall panel.

Experience the perfect blend of functionality and elegance as our WPC wall panel effortlessly combines the natural beauty of wood with the durability and sustainability of modern materials. Elevate your interior design with ease and create a space that exudes sophistication and comfort.