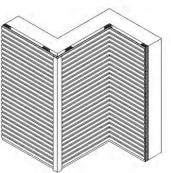

## **EXTERIOR SIDING** PANELS

Composite siding is a popular choice for exterior protection, widely used in various buildings, from homes to offices. It is crafted from compressed scrap wood, bonded with a high-quality resin to ensure strength and durability.

Available in a range of textures and colors, composite siding offers versatility and can be customized to match different architectural styles. It comes primed and ready for paint, allowing you to personalize it according to your preferences.