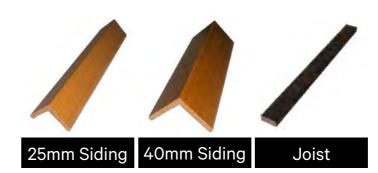

link or scan QRcode to choose the color



Nuvaux Slat wall board

\_\_ 9mm 158mm



Nuvaux Grid board





Nuvaux Round board





Nuvaux Slat wall board





Nuvaux Concave board





Nuvaux Round board









#### WALL PANELS INSTALLATION

Installing our wall panels is a breeze with our comprehensive and user-friendly installation system. It accommodates various surfaces, including concrete walls, ensuring a seamless installation process. Our specially designed system guarantees the stability and integrity of the panels, providing you with a superior experience. With our innovative approach and attention to detail, you can effortlessly transform your space with our exquisite wall panels and enjoy a hassle-free installation that exceeds your expectations.



Detail demo

Accessories





Install the bottom wall panel and fix it with air nail gun. Make sure the upper and lower concave parts are well-fixed





Complete demo