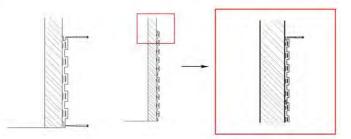

1.600mm spacing between joists, each joist is fixed with an expansion screw

3. Install the wall panel (pre-driled first) Reserve a clearance of 1mm before installing the next wall panel (Prevent thewall panel from expanding and contracting)

#### Accessories

2. Reserve 18mm between the starter clip and floor