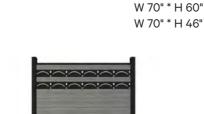

#### Color Options

Stander Size:

W 70" \* H 70" W 70" \* H 60" W 70" \* H 46"

Full-Trellis Nuvaux F01-f