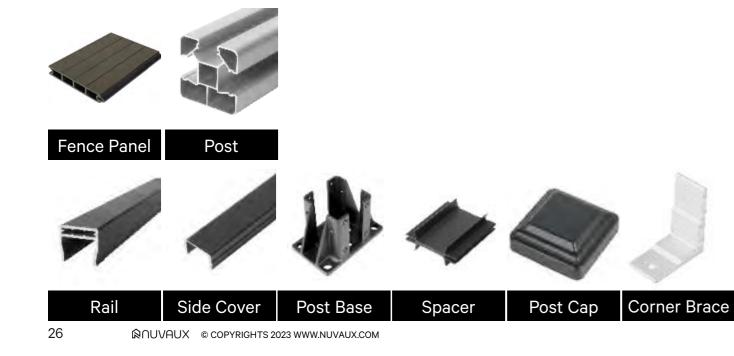

#### FENCE INSTALLATION

Our fence boasts a comprehensive installation system that takes into account every aspect, making the fence installation process a breeze. Not only regular outdoor fences but our system is also designed to accommodate concrete ground installation as well. We have incorporated a post-base design that not only ensures the integrity of the existing ground structure but also simplifies the installation process, providing customers with a superior experience. With our user-friendly and innovative installation system, you can enjoy a hassle-free and efficient installation of your fence

#### Accessories