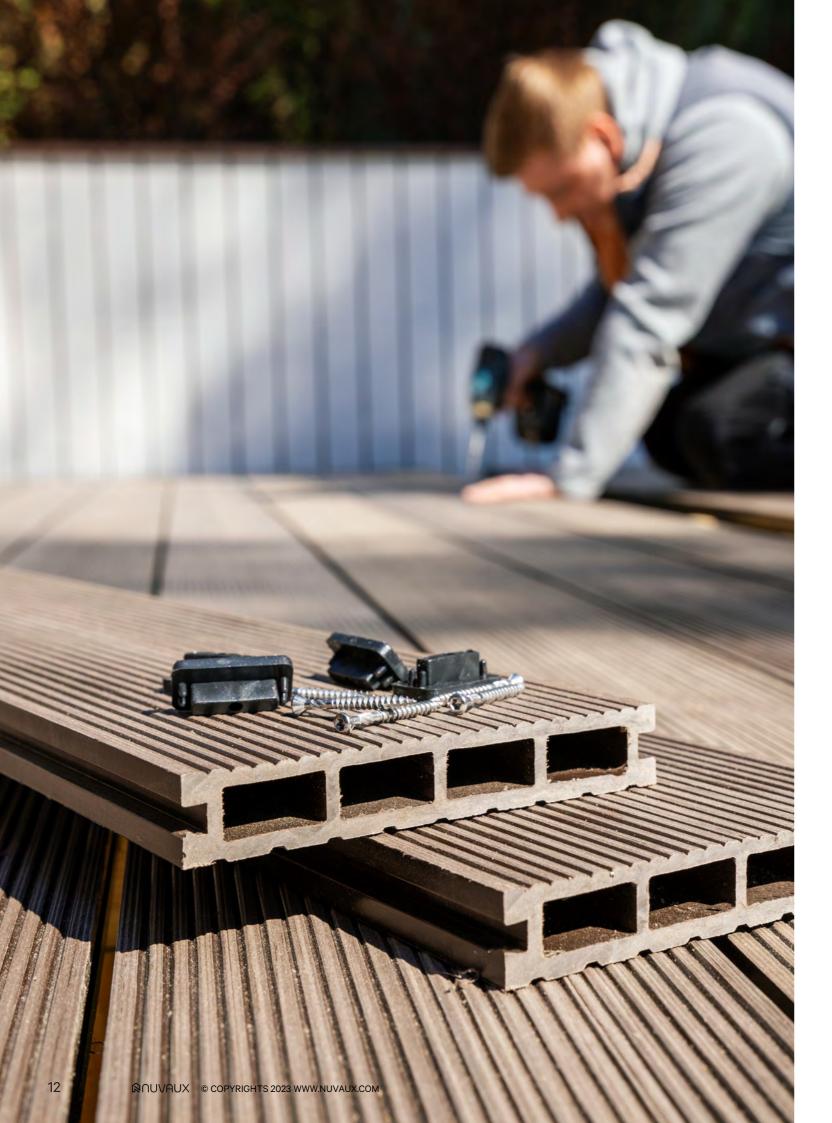

#### **DECKING INSTALLATION**

The installation system has garnered continuous praise for its remarkable features and has been highly acclaimed for its exceptional qualities. With its user-friendly design, the installation of the deck becomes effortless using just a few screws, making it accessible for DIY enthusiasts. With just a few screws, the deck installation becomes a breeze, thanks to its smart design that enables DIY assembly. The fast installation saves both time and labour, while the product's design ensures hassle-free maintenance.

#### Accessories

ROUVAUX © COPYRIGHTS 2023 WWW.NUVAUX.COM