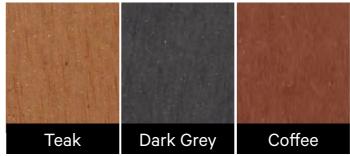

#### Color Options

Click this link or scan QRcode to choose the color

Nuvaux Slat wall board

\_\_ 9mm 158mm

Nuvaux Grid board

Nuvaux Round board

Nuvaux Slat wall board

Nuvaux Concave board