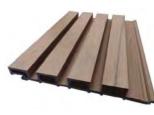

undergoes chemical treatment to resist fungi and insects, common issues faced by traditional siding options. Additionally, it remains unaffected by moisture or extreme temperatures, as it does not expand or rot.

One of the standout advantages of composite siding is its low maintenance requirements. With a lifespan of up to 30 years, regular repainting every 5-10 years ensures longevity and protects the siding from the elements.

Due to its composition using recycled scrap wood, composite siding offers superior insulation properties compared to other siding materials. This means you may not need an additional insulation layer, reducing costs for your building project. Furthermore, it is a sustainable and eco-friendly choice, contributing to a greener environment

#### Siding Panel Model











#### SIDING INSTALLATION

It is typically lightweight and as such perfect for DIY installations. In essence, you don't really need much manpower or use complicated tools when it comes to installing composite siding. You can easily cut it as well, which further cements its ease of installation.

The installation process for composite siding is definitely not a one-man game. However, it is still quite approachable. Considering the weight of the sidings, you might need some help to move and install them. Besides, if care is not taken, you can easily break off your composite siding while handling.

On a more positive note, the composite installation process is more straightforward than wood sidings. And while can be relatively demanding, you can also install composite sidings by DIY