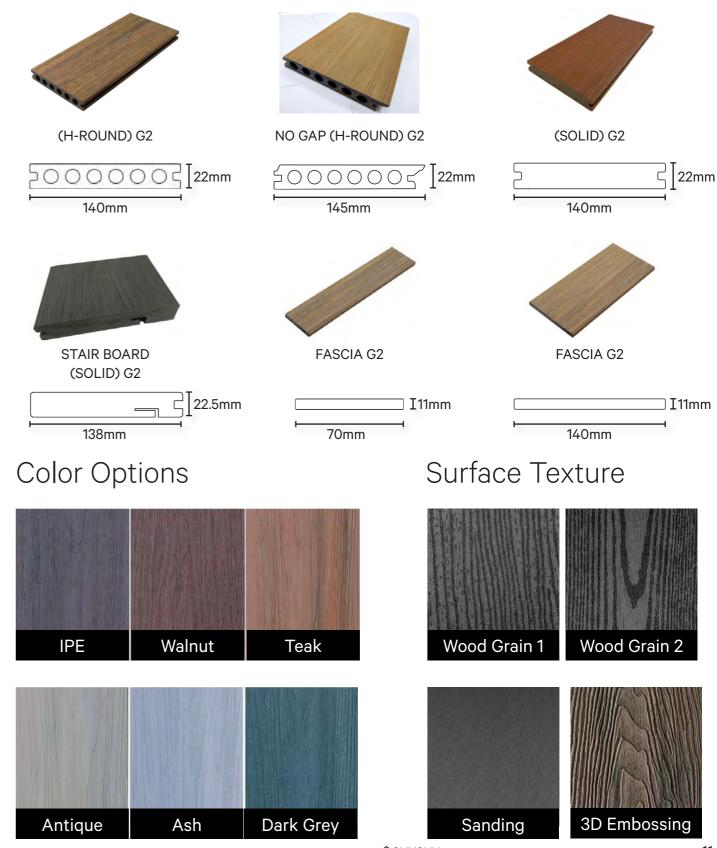

#### Decking Model

50000005[25mm

(H-ROUND) G1 - Wood grain

#### Color Options

140mm

Sanding