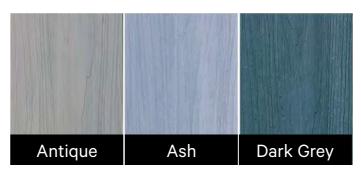

#### Color Options

Stander Size:

W 70" \* H 70" W 70" \* H 60" W 70" \* H 46"

Full-Trellis Nuvaux F01-f

#### Color Options

Stander Size:

W 70" \* H 70"

Full-Trellis Nuvaux F02-f

#### Color Options

Stander Size:

W 70" \* H 70"

Nuvaux F02-carving-2

#### Color Options

Stander Size: W 70" \* H 70" W 70" \* H 60" W 70" \* H 46"