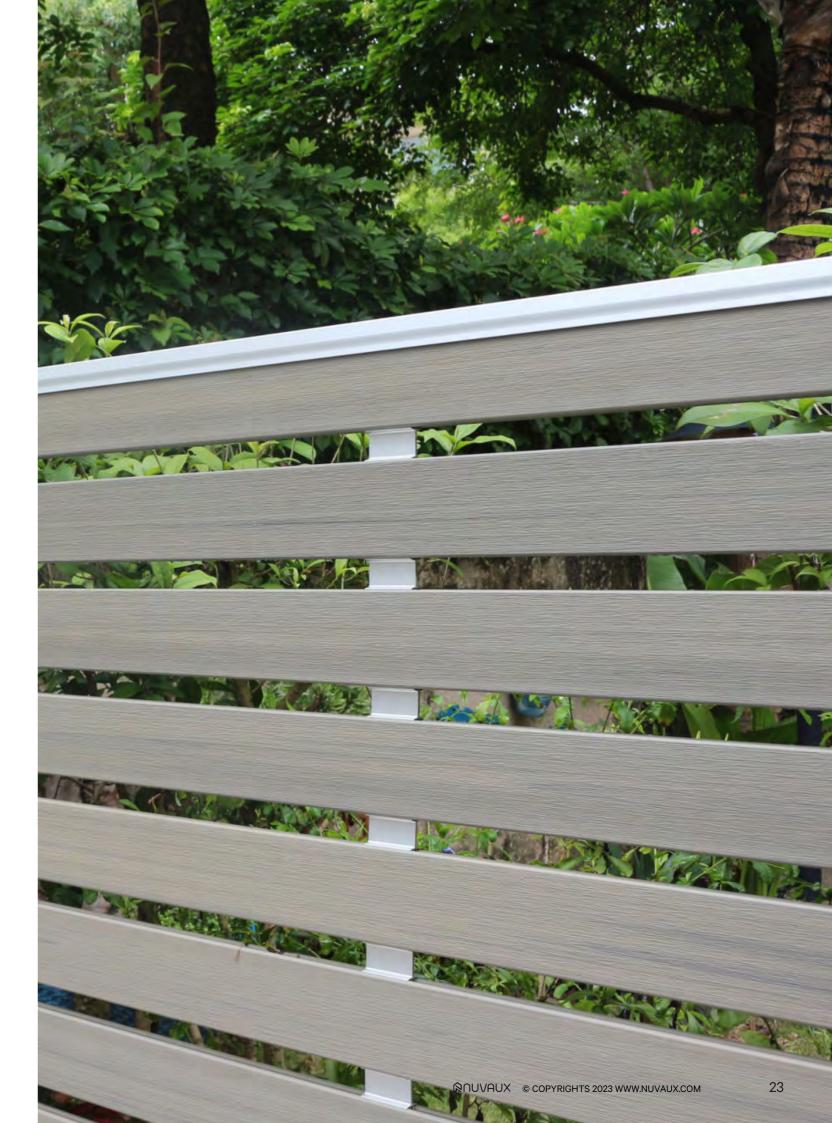

## **CLASSIC SERIES** DECK

Step into the enchanting realm of Classic Decking, the pioneering 1st generation of WPC. With its anti-slip, moisture-proof, and anti-termite features, Classic Decking offers a safe and enduring outdoor experience. Embrace the allure of our mature and cost-effective decking solution, perfect for those seeking an extraordinary outdoor escape. Elevate your space with MexyTech Classic Decking and indulge in the captivating fusion of beauty and functionality.

#### Decking Model

50000005[25mm

(H-ROUND) G1 - Wood grain

#### Color Options

140mm

Sanding