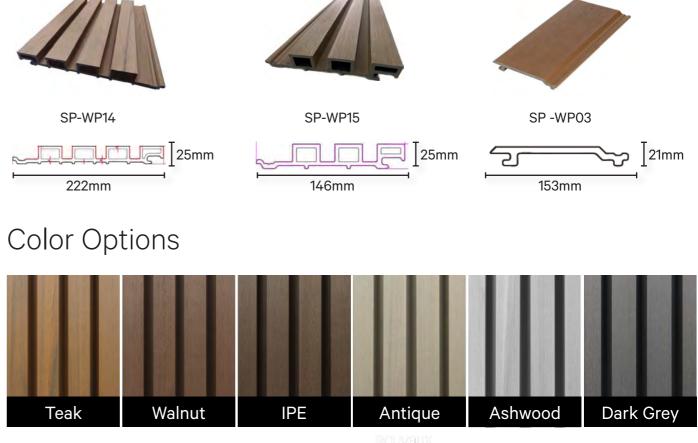

#### Wall Panel Model

Nuvaux Slat wall board

Nuvaux Slat wall board

136mm

#### Color Options

Click this link or scan QRcode to choose the color

Nuvaux Slat wall board

\_\_ 9mm 158mm

Nuvaux Grid board

Nuvaux Round board

Nuvaux Slat wall board

Nuvaux Concave board