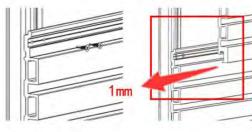

1.600mm spacing between joists, each joist is fixed with an expansion screw

3. Install the wall panel (pre-driled first) Reserve a clearance of 1mm before installing the next wall panel (Prevent thewall panel from expanding and contracting)