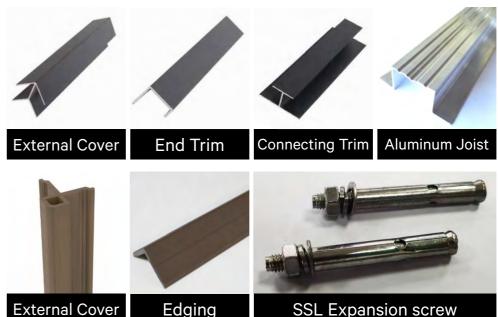

lation process for composite siding is definitely not a one-man game. However, it is still quite approachable. Considering the weight of the sidings, you might need some help to move and install them. Besides, if care is not taken, you can easily break off your composite siding while handling.

On a more positive note, the composite installation process is more straightforward than wood sidings. And while can be relatively demanding, you can also install composite sidings by DIY since they are essentially ready-made panels.





1.600mm spacing between joists, each joist is fixed with an expansion screw





3. Install the wall panel (pre-driled first) Reserve a clearance of 1mm before installing the next wall panel (Prevent thewall panel from expanding and contracting)

#### Accessories





2. Reserve 18mm between the starter clip and floor





# INTERIOR DECORATIVE WALL PANELS

## Transform your interior with the beauty of natural wood texture and eco-friendly design

The WPC wall panel is a perfect choice for enhancing the warmth and aesthetic appeal of any home décor, as it beautifully replicates the natural texture of wood.

Crafted from revolutionary and eco-friendly materials, our WPC wall panel is designed to meet the demands of modern living. Its lightweight yet robust construction makes it an ideal option for a range of spaces including homes, offices, hotels, and more. Installation is a breeze, ensuring that you can quickly and effortlessly transform your space with the stunning addition of our wall panel.

Experience the perfect blend of functionality and eleg